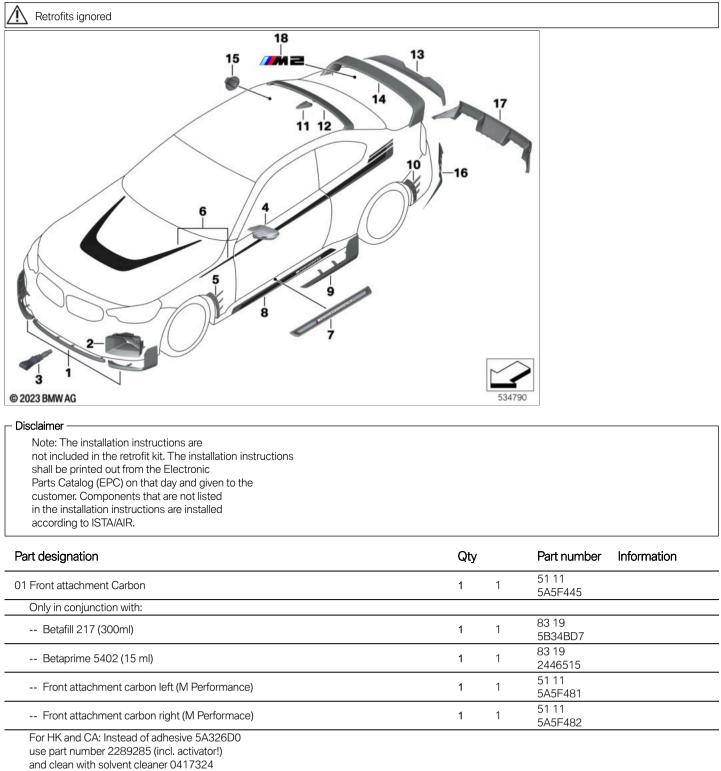

## 03\_5972 M Performance Accessories

first.

For JP and PH: Part number 5A326D0 can also be used instead of adhesive ...

| Part designation                                                                                                                                                                                                        |   |   | Part number Information |
|-------------------------------------------------------------------------------------------------------------------------------------------------------------------------------------------------------------------------|---|---|-------------------------|
| 01 Front attachment carbon left (M Performance)                                                                                                                                                                         | 1 | 1 | 51 11<br>5A5F481        |
| Only in conjunction with:                                                                                                                                                                                               |   |   | 0.01.101                |
| Betafill 217 (300ml)                                                                                                                                                                                                    | 1 | 1 | 83 19<br>5B34BD7        |
| Front attachment Carbon                                                                                                                                                                                                 | 1 | 1 | 51 11<br>5A5F445        |
| Front attachment carbon right (M Performace)                                                                                                                                                                            | 1 | 1 | 51 11<br>5A5F482        |
| For HK and CA: Instead of adhesive 5A326D0<br>use part number 2289285 (incl. activator!)<br>and clean with solvent cleaner 0417324<br>first.<br>For JP and PH: Part number 5A326D0 can also be used instead of adhesive |   |   |                         |
| 01 Front attachment carbon right (M Performace)                                                                                                                                                                         | 1 | 1 | 51 11<br>5A5F482        |
| Only in conjunction with:                                                                                                                                                                                               |   |   | 5/6/ -02                |
| Betafill 217 (300ml)                                                                                                                                                                                                    | 1 | 1 | 83 19<br>5B34BD7        |
| Front attachment Carbon                                                                                                                                                                                                 | 1 | 1 | 51 11<br>5A5F445        |
| Front attachment carbon left (M Performance)                                                                                                                                                                            | 1 | 1 | 51 11<br>5A5F481        |
| For HK and CA: Instead of adhesive 5A326D0<br>use part number 2289285 (incl. activator!)<br>and clean with solvent cleaner 0417324<br>first.<br>For JP and PH: Part number 5A326D0 can also be used instead of adhesive |   |   |                         |
| 02 Cover pan.f.brake air inlet carbon left (M Performance)                                                                                                                                                              | 1 | 1 | 51 11<br>5A44F43        |
| Only in conjunction with:                                                                                                                                                                                               |   |   |                         |
| Betafill 217 (300ml)                                                                                                                                                                                                    | 1 | 1 | 83 19<br>5B34BD7        |
| For HK and CA: Instead of adhesive 5A326D0<br>use part number 2289285 (incl. activator!)<br>and clean with solvent cleaner 0417324<br>first.<br>For JP and PH: Part number 5A326D0 can also be used instead of adhesive |   |   |                         |
| 02 Cover pan.f.brake air inlet carbon right (M Performance)                                                                                                                                                             | 1 | 1 | 51 11<br>5A44F42        |
| Only in conjunction with:                                                                                                                                                                                               |   |   |                         |
| Betafill 217 (300ml)                                                                                                                                                                                                    | 1 | 1 | 83 19<br>5B34BD7        |
| For HK and CA: Instead of adhesive 5A326D0<br>use part number 2289285 (incl. activator!)<br>and clean with solvent cleaner 0417324<br>first.<br>For JP and PH: Part number 5A326D0 can also be used instead of adhesive |   |   |                         |
| Note: Not street-legal, suitable in the front                                                                                                                                                                           |   |   |                         |
| 03 Tow strap (M Performance)                                                                                                                                                                                            | 1 | 1 | 72 15<br>5A709F6        |
| 04 Cover cap carbon, left                                                                                                                                                                                               | 1 | 1 | 51 16<br>8075063        |
| 04 Cover cap carbon, right                                                                                                                                                                                              | 1 | 1 | 51 16<br>8075064        |
| 05 Trim side panel CFRP left front (M Performance)                                                                                                                                                                      | 1 | 1 | 51 13                   |
| Only in conjunction with:                                                                                                                                                                                               | 1 | I | 5A649E3                 |
| Betafill 217 (300ml)                                                                                                                                                                                                    | 1 | 1 | 83 19<br>5B34BD7        |
|                                                                                                                                                                                                                         |   |   | JUJ4UU7                 |

| Part designation                                                                                                                                                                                                        |   |   | Part number Information |  |
|-------------------------------------------------------------------------------------------------------------------------------------------------------------------------------------------------------------------------|---|---|-------------------------|--|
| For HK and CA: Instead of adhesive 5A326D0<br>use part number 2289285 (incl. activator!)                                                                                                                                |   |   |                         |  |
| and clean with solvent cleaner 0417324                                                                                                                                                                                  |   |   |                         |  |
| first.<br>For JP and PH: Part number 5A326D0 can also be used instead of adhesive                                                                                                                                       |   |   |                         |  |
|                                                                                                                                                                                                                         |   |   |                         |  |
| 5 Zierblende Seitenwand Carbon vorn rechts (M Performance)                                                                                                                                                              | 1 | 1 | 51 13<br>5A649E4        |  |
| Only in conjunction with:                                                                                                                                                                                               |   |   |                         |  |
| Betafill 217 (300ml)                                                                                                                                                                                                    | 1 | 1 | 83 19<br>5B34BD7        |  |
| For HK and CA: Instead of adhesive 5A326D0<br>use part number 2289285 (incl. activator!)<br>and clean with solvent cleaner 0417324<br>first.<br>For JP and PH: Part number 5A326D0 can also be used instead of adhesive |   |   |                         |  |
| 06 Kit adhesive film side panel (M Performance)                                                                                                                                                                         | 1 | 1 | 51 14<br>5A65A10        |  |
| 07 Cover, entrance (M Performance)                                                                                                                                                                                      | 2 | 2 | 51 47<br>2472521        |  |
| 08 Kit adhesive film side sill (M Performance)                                                                                                                                                                          | 1 | 1 | 82 14<br>5A65B79        |  |
| 09 Rocker panel cover, carbon, left (M Performance)                                                                                                                                                                     | 1 | 1 | 51 19<br>5A44DE7        |  |
| Only in conjunction with:                                                                                                                                                                                               |   |   |                         |  |
| Betafill 217 (300ml)                                                                                                                                                                                                    | 1 | 1 | 83 19<br>5B34BD7        |  |
| use part number 2289285 (incl. activator!)<br>and clean with solvent cleaner 0417324<br>first.<br>For JP and PH: Part number 5A326D0 can also be used instead of adhesive …                                             |   |   | 51.40                   |  |
| 09 Rocker panel cover, carbon, right (M Performance)                                                                                                                                                                    | 1 | 1 | 51 19<br>5A44DE2        |  |
| Only in conjunction with:                                                                                                                                                                                               |   |   | 00.10                   |  |
| Betafill 217 (300ml)                                                                                                                                                                                                    | 1 | 1 | 83 19<br>5B34BD7        |  |
| For HK and CA: Instead of adhesive 5A326D0<br>use part number 2289285 (incl. activator!)<br>and clean with solvent cleaner 0417324<br>first.<br>For JP and PH: Part number 5A326D0 can also be used instead of adhesive |   |   |                         |  |
| 10 Zierblende Seitenwand Carbon hinten li. (M Performance)                                                                                                                                                              | 1 | 1 | 51 13<br>5A64A11        |  |
| Only in conjunction with:                                                                                                                                                                                               |   |   | 02.10                   |  |
| Betafill 217 (300ml)                                                                                                                                                                                                    | 1 | 1 | 83 19<br>5B34BD7        |  |
| For HK and CA: Instead of adhesive 5A326D0<br>use part number 2289285 (incl. activator!)<br>and clean with solvent cleaner 0417324<br>first.<br>For JP and PH: Part number 5A326D0 can also be used instead of adhesive |   |   |                         |  |
| 10 Zierblende Seitenwand Carbon hinten re. (M Performance)                                                                                                                                                              | 1 | 1 | 51 13<br>5A64A12        |  |
| Only in conjunction with:                                                                                                                                                                                               |   |   | 00.40                   |  |
| Betafill 217 (300ml)                                                                                                                                                                                                    | 1 | 1 | 83 19<br>5B34BD7        |  |
| For HK and CA: Instead of adhesive 5A326D0<br>use part number 2289285 (incl. activator!)<br>and clean with solvent cleaner 0417324<br>first.<br>For JP and PH: Part number 5A326D0 can also be used instead of adhesive |   |   |                         |  |

| Part designation                                                                                                                                                                                                        | Qty |   | Part number Information |
|-------------------------------------------------------------------------------------------------------------------------------------------------------------------------------------------------------------------------|-----|---|-------------------------|
| Possible in conjunction with carbon roof,<br>but end customers should decide<br>whether they like the look of the aramide<br>antenna cover on the<br>carbon roof.                                                       |     |   |                         |
| 11 Antenna cover aramide (M Performance)                                                                                                                                                                                | 1   | 1 | 65 20<br>5A59AD9        |
| Only in conjunction with:                                                                                                                                                                                               |     |   |                         |
| Repair flat rate, window, cold, 1 hr. (2x Kleber)                                                                                                                                                                       | 1   | 1 | 83 19<br>2289287        |
| 12 Roof edge spoiler, black, high-gloss                                                                                                                                                                                 | 1   | 1 | 51 62<br>5A63C67        |
| Only in conjunction with:                                                                                                                                                                                               |     |   |                         |
| Betafill 217 (300ml)                                                                                                                                                                                                    | 1   | 1 | 83 19<br>5B34BD7        |
| 13 Rear spoiler, carbon (M Performance)                                                                                                                                                                                 | 1   | 1 | 51 19<br>5A51348        |
| Only in conjunction with:                                                                                                                                                                                               |     |   |                         |
| Betafill 217 (300ml)                                                                                                                                                                                                    | 1   | 1 | 83 19<br>5B34BD7        |
| For HK and CA: Instead of adhesive 5A326D0<br>use part number 2289285 (incl. activator!)<br>and clean with solvent cleaner 0417324<br>first.<br>For JP and PH: Part number 5A326D0 can also be used instead of adhesive |     |   |                         |
| 14 Rear spoiler carbon flow-through (M Performance)                                                                                                                                                                     | 1   | 1 | 51 62<br>5A63C65        |
| Not suitable for:                                                                                                                                                                                                       |     |   | 54.40                   |
| Rear spoiler, carbon (M Performance)                                                                                                                                                                                    | 0   | 0 | 51 19<br>5A51348        |
| Rear spoiler, carbon (M Performance)                                                                                                                                                                                    | 0   | 0 | 51 19<br>5A36950        |
| Only in conjunction with:                                                                                                                                                                                               |     |   |                         |
| Betafill 217 (300ml)                                                                                                                                                                                                    | 1   | 1 | 83 19<br>5B34BD7        |
| Gas spring tailgate                                                                                                                                                                                                     | 1   | 1 | 41 00<br>9641758        |
| For HK and CA: Instead of adhesive 5A326D0<br>use part number 2289285 (incl. activator!)<br>and clean with solvent cleaner 0417324<br>first.<br>For JP and PH: Part number 5A326D0 can also be used instead of adhesive |     |   |                         |
| 15 Tank cap, cap, carbon (M Performance)                                                                                                                                                                                | 1   | 1 | 16 11<br>2472988        |
| 16 Rear attachment Carbon left (M Performance)                                                                                                                                                                          | 1   | 1 | 51 12<br>5A66161        |
| Only in conjunction with:                                                                                                                                                                                               |     |   |                         |
| Betafill 217 (300ml)                                                                                                                                                                                                    | 1   | 1 | 83 19<br>5B34BD7        |
| For HK and CA: Instead of adhesive 5A326D0<br>use part number 2289285 (incl. activator!)<br>and clean with solvent cleaner 0417324<br>first.<br>For JP and PH: Part number 5A326D0 can also be used instead of adhesive |     |   |                         |
| 16 Rear attachment Carbon right (M Performance)                                                                                                                                                                         | 1   | 1 | 51 12<br>5A66162        |
| Only in conjunction with:                                                                                                                                                                                               |     |   | JAUUTUZ                 |
| Betafill 217 (300ml)                                                                                                                                                                                                    | 1   | 1 | 83 19<br>5B34BD7        |
| For HK and CA: Instead of adhesive 5A326D0                                                                                                                                                                              |     |   |                         |

For HK and CA: Instead of adhesive 5A326D0 use part number 2289285 (incl. activator!)

| Part designation                                                                    | Qty |   | Part number      | Information |
|-------------------------------------------------------------------------------------|-----|---|------------------|-------------|
| and clean with solvent cleaner 0417324                                              |     |   |                  |             |
| first.<br>For JP and PH: Part number 5A326D0 can also be used instead of adhesive … |     |   |                  |             |
| 17 Rear diffuser CFRP (MPP exhaust system) (M Performance)                          | 1   | 1 | 51 12<br>5A46B54 |             |
| Only in conjunction with:                                                           |     |   |                  |             |
| Kit tailpipe trim module titanium (M Performance)                                   | 1   | 1 | 18 30<br>5A6A6A7 |             |
| 17 Rear diffuser, Carbon (M Performance)                                            | 1   | 1 | 51 12<br>5A46B51 |             |
| 18 Lettering, black, painted (M2)                                                   | 1   | 1 | 51 14<br>5A76513 |             |