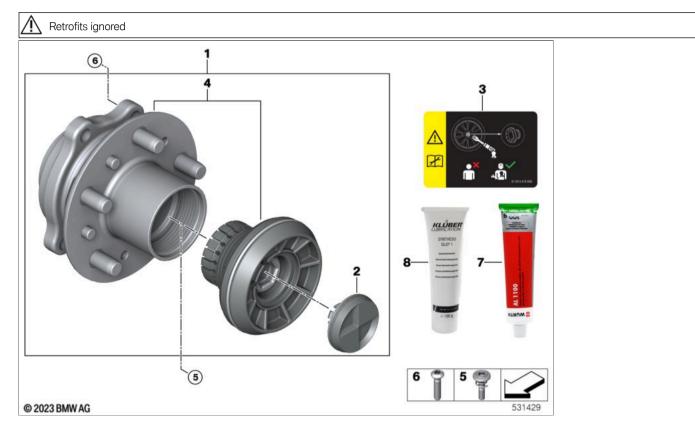

| Part designation                                         | Qty |    | Part number Information |
|----------------------------------------------------------|-----|----|-------------------------|
| 01 Retrofit kit, central locking SYS.RWD (M Performance) | 1   | 1  | 31 20<br>8837297        |
| Only in conjunction with:                                |     |    |                         |
| Aluminum paste ALI1100 (100g)                            | 1   | 1  | 83 19<br>5B38485        |
| Collar screw with spring (M16x1,5x66)                    | 2   | 2  | 31 20<br>6866022        |
| Grease SYNTHESO GLEP 1 (100g)                            | 1   | 1  | 83 23<br>9407778        |
| RDC tire/wheel set, summer, black matt                   | 1   | 1  | 36 11<br>5A072C4        |
| Round collar screw (M12x1.25x45)                         | 16  | 16 | 31 20<br>6872920        |
| Sticker central lock (Zentralverschlu)                   | 1   | 1  | 01 29<br>5A7E858        |
| 03 Sticker central lock (Zentralverschlu)                | 1   | 1  | 01 29<br>5A7E858        |
| 05 Collar screw with spring (M16x1,5x66)                 | 1   | 1  | 31 20<br>6866022        |
| 06 Round collar screw (M12x1.25x45)                      | 4   | 4  | 31 20<br>6872920        |
| 07 Aluminum paste ALI1100 (100g)                         | 1   | 1  | 83 19<br>5B38485        |
| 08 Grease SYNTHESO GLEP 1 (100g)                         | 1   | 1  | 83 23<br>9407778        |