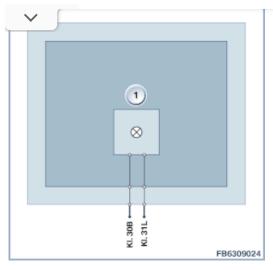

### Pin assignments

| Pin          | Explanation                                                  |
|--------------|--------------------------------------------------------------|
| Terminal 30B | Terminal 30B, base operation                                 |
| Terminal 31L | Terminal 31L load earth, switched via glove box light switch |