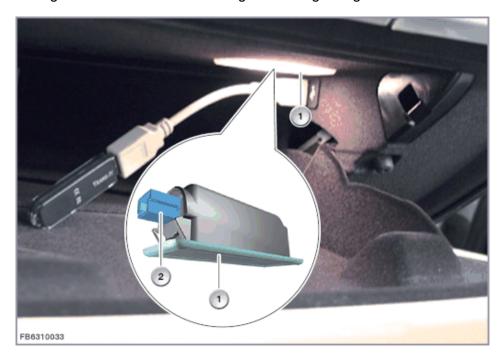

#### Shown here:F01

| Item | Explanation     | Item | Explanation           |
|------|-----------------|------|-----------------------|
| 1    | Glove box light | 2    | 4-pin plug connection |

#### Structure and inner electrical connection

The alove have light is connected to the vahials electrical evotom using a 4 nin plug connection and is cumplied by

| Item | Explanation     |
|------|-----------------|
| 1    | Glove box light |